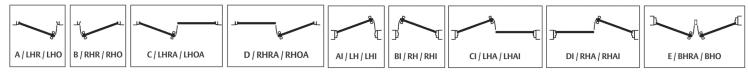

e | Hardware Options                                    |                                                               |                                           |                                        |              |
|---------|-------|---|-------|-------|-----------|-----------------------------------------------------|---------------------------------------------------------------|-------------------------------------------|----------------------------------------|--------------|
|         |       |   |       |       |           | ☐ Mortise Lever ☐ Panic Lever ☐ Mortise Panic Lever | ☐ G1 Sized Closer<br>☐ G1 Multi-Sized Closer<br>☐ Latch Guard | ☐ SS Hinges<br>☐ 6x30 Std.<br>☐ 6x30 Ins. | ☐ 16x16 Std. ☐ 16x16 Ins. ☐ 24x30 Std. | ☐ 24x30 Ins. |

#### **Swing Chart**

#### INTERIOR



#### Typical Hardware Options

#### **EXTERIOR**



Mortise Lock



**Lever Lock** 



Various Hinge Types



Automatic Closer



Panic Device with Lever



**Latch Guard** 



Lite Kits



Bronze Smooth Skin



White Smooth Skin

www.starbuildings.com

800-879-7827

star.marketing@starbuildings.net

ASSA ABLOY

ASSA ABLOY is the global leader in door opening solutions, dedicated to satisfying end-user needs for security, safety and convenience