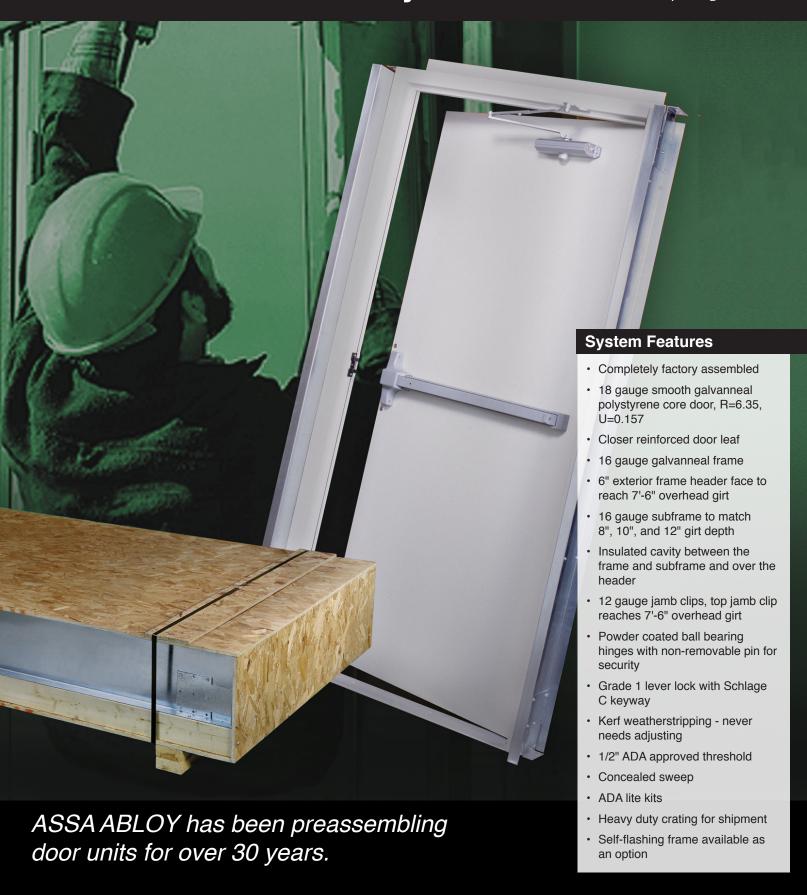

The **Star EDGE Preassembled Door System** solves these common problems. The preassembled door system is **completely factory assembled**, including all hardware and the subframe system (frame opening).

As a result of this, the preassembled door system can typically be installed in less than thirty minutes. No additional cutting, welding or painting is necessary. In fact, we even go so far as to incude the glass in our lite kits (see lite kit options).

ASSA ABLOY also strongly believes that builders need and want choices. There are options for sizes, colors, door gauges and door skin types in addition to the many hardware options. The choices are virtually unlimited.